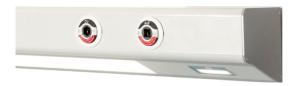

## Distribution of medical gases

A smaller number of medical gas connections (standard O2).
KV5 and VAC can be modified at the customer's request.

# **TECHNICAL DRAWING (UBS 2110 K2)**

O<sub>2</sub> Oxygen connection point

кv5@ Connection point KV5

The input of strong and weak current

Gas input

Jack, socket 220V - network outlet

Socket, socket 220V - aggregate