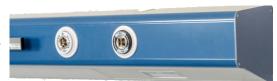

## Distribution of medical gases

A smaller number of medical gas connections (standard O2).
KV5 and VAC can be modified at the customer's request.

# **TECHNICAL DRAWING (UBS 2110 K2)**

O<sub>2</sub> Oxygen connection point

кv5@ Connection point KV5

The input of strong and weak current

Gas input

Jack, socket 220V - network outlet

Socket, socket 220V - aggregate