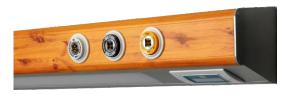

## Distribution of medical gases

A smaller number of medical gas connections (standard O2).
KV5 and VAC can be modified at the customer's request.

### The color

Standard front face masks: RAL 9002, RAL 6027, RAL 5014, RAL 7035. Other colors are available at the customer's request, as well as the imitation of the appearance of a tree of different structure.

### **Equipment carrier**

 $\bigcirc$  Medical rail L = 0.6m on the duct or on the wall below the medical gas connections.

# **TECHNICAL DRAWING (UBS 2110 K2)**

O<sub>2</sub> Oxygen connection point

кv5@ Connection point KV5

The input of strong and weak current

Gas input

Jack, socket 220V - network outlet

Socket, socket 220V - aggregate