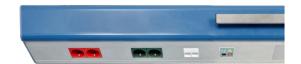

### **Power supply**

 Two socket outlets with protective white contact (grid) and two socket outlets with protective red contact (aggregate).

#### Communication

One communication socket RJ45 cat6.

# **TECHNICAL DRAWING (UBS 2110 K2)**

O<sub>2</sub> Oxygen connection point

кv5@ Connection point KV5

The input of strong and weak current

Gas input

Jack, socket 220V - network outlet

Socket, socket 220V - aggregate

Connection for potential equalization (CPE)

Control light

**■** Connector carrier RJ45 cat6

Connection terminal with manual set

| Medical device                                         | Class IIb rule 11              |
|--------------------------------------------------------|--------------------------------|
| Dimensions (1 bed)                                     | 140 x 144 x 1700 mm            |
| Dimensions (2 beds)                                    | 140 x 144 x 3400 mm            |
| Dimensions (3 beds)                                    | 140 x 144 x 5000 mm            |
| Direct lighting                                        | 3000 lm                        |
| Indirect lighting                                      | 12000 lm                       |
| Control light                                          | 600 lm                         |
| Power supply                                           | 230V, 50Hz                     |
| Power                                                  | 1200W                          |
| Mounting                                               | on the wall                    |
| Electric shock class                                   |                                |
| Degree of protection                                   | IP 20_                         |
| Protection against mechanical influ                    | uences IK 07                   |
| Surface protection anodised (E0) or coated with powder |                                |
| Connectors                                             | Oxygen, Compressed air, vacuum |