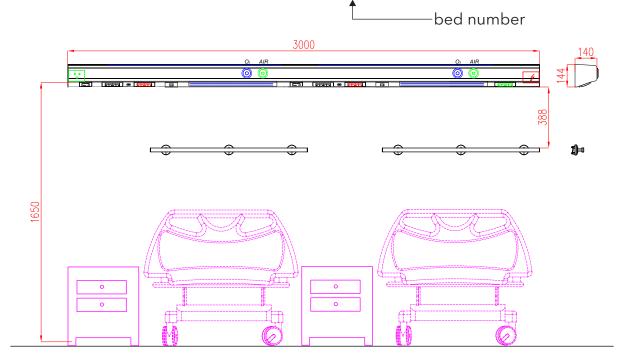

# **TECHNICAL DRAWING (UBS 2110 K2)**

O<sub>2</sub> Oxygen connection point

кv5@ Connection point KV5

The input of strong and weak current

Gas input

Jack, socket 220V - network outlet

Socket, socket 220V - aggregate

Connection for potential equalization (CPE)

Control light

**■** Connector carrier RJ45 cat6

Connection terminal with manual set

| Medical device                                         | Class IIb rule 11              |
|--------------------------------------------------------|--------------------------------|
| Dimensions (1 bed)                                     | 140 x 144 x 1700 mm            |
| Dimensions (2 beds)                                    | 140 x 144 x 3400 mm            |
| Dimensions (3 beds)                                    | 140 x 144 x 5000 mm            |
| Direct lighting                                        | 3000 lm                        |
| Indirect lighting                                      | 12000 lm                       |
| Control light                                          | 600 lm                         |
| Power supply                                           | 230V, 50Hz                     |
| Power                                                  | 1200W                          |
| Mounting                                               | on the wall                    |
| Electric shock class                                   |                                |
| Degree of protection                                   | IP 20_                         |
| Protection against mechanical influ                    | uences IK 07                   |
| Surface protection anodised (E0) or coated with powder |                                |
| Connectors                                             | Oxygen, Compressed air, vacuum |