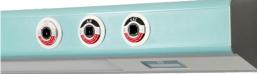

## Distribution of medical gases

A smaller number of medical gas connections (standard O2).
KV5 and VAC can be modified at the customer's request.

# **TECHNICAL DRAWING (UBS 2110 K2)**

O<sub>2</sub> Oxygen connection point

кv5@ Connection point KV5

The input of strong and weak current

Gas input

Jack, socket 220V - network outlet

Socket, socket 220V - aggregate