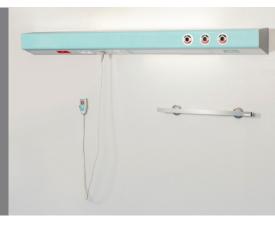

# UBS 2110 - Compact

Complete integration of all lighting, electrical connection and medical gases needs for all hospital rooms with **classical care** and similar treatment.

## Lighting

✓ Indirect light (12000lm), direct light (3000lm), controllable light (600lm) according to EN 12464-1 standard.

### **Power supply**

 Two socket outlets with protective white contact (grid) and two socket outlets with protective red contact (aggregate).

#### Communication

One communication socket RJ45 cat6.

# **Hospital signaling**

Connection terminal of hospital signaling with parallel keys for calling the nurses and turning on / off of direct lighting as well as electronic circuit for providing these functions.

## Distribution of medical gases

A smaller number of medical gas connections (standard O2).
KV5 and VAC can be modified at the customer's request.

### **Equipment carrier**

 $\bigcirc$  Medical rail L = 0.6m on the duct or on the wall below the medical gas connections.